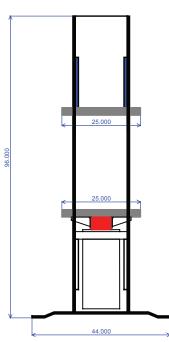

## **SPECIFICATIONS**

| MODEL       | POWER            |     | CYLINDER<br>STROKE |    | RAM S | SPEED<br>RETURN | CAPACITY<br>(TONS) | WEIGHT (LBS.) |     | G DIME<br>W |      |
|-------------|------------------|-----|--------------------|----|-------|-----------------|--------------------|---------------|-----|-------------|------|
| FTP-150 STD | 5 HP 230 1 phase | 11" | 12"                | 6" | 6 IPM | 8 IPM           | 150                | 3,200         | 60" | 80"         | 103" |

**OPTIONAL:** FASTER SPEEDS WITH A 10 HP MOTOR & HYDRAULICS

| MODEL       | POWER         |     | CYLINDEI<br>STROKE |    | RAM S<br>PRESS | SPEED<br>RETURN | CAPACITY<br>(TONS) |       |     |     |      |
|-------------|---------------|-----|--------------------|----|----------------|-----------------|--------------------|-------|-----|-----|------|
| FTP-150 STD | 10 HP 3 phase | 11" | 12"                | 6" | 12 IPM         | 15 IPM          | 150                | 3,200 | 60" | 80" | 103" |

## FORKLIFT TIRE PRESS 150 Ton STD.