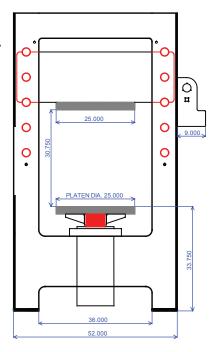

## **SPECIFICATIONS**

| MODEL       | POWER            |     | CYLINDER<br>STROKE |    | RAM S | SPEED<br>RETURN | CAPACITY<br>(TONS) | WEIGHT (LBS.) |     | G DIME<br>W |      |
|-------------|------------------|-----|--------------------|----|-------|-----------------|--------------------|---------------|-----|-------------|------|
| FTP-150 STD | 5 HP 230 1 phase | 11" | 12"                | 6" | 6 IPM | 8 IPM           | 150                | 3,200         | 60" | 80"         | 103" |

**OPTIONAL:** FASTER SPEEDS WITH A 10 HP MOTOR & HYDRAULICS

| MODEL       | POWER         |     | CYLINDEI<br>STROKE |    | RAM S<br>PRESS | SPEED<br>RETURN | CAPACITY<br>(TONS) |       |     |     |      |
|-------------|---------------|-----|--------------------|----|----------------|-----------------|--------------------|-------|-----|-----|------|
| FTP-150 STD | 10 HP 3 phase | 11" | 12"                | 6" | 12 IPM         | 15 IPM          | 150                | 3,200 | 60" | 80" | 103" |

## FORKLIFT TIRE PRESS 150 Ton STD.